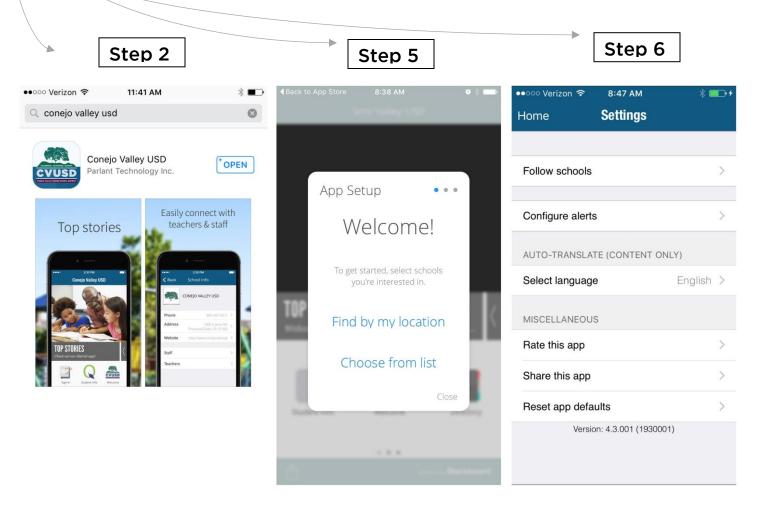

Step 2: Use the search function and enter, "Conejo Valley Unified School District"

**Step 3:** Select "Get" and then "Install" to download the Conejo Valley Unified School District app to your phone

Step 4: Open the Conejo Valley Unified School District app

**Step 5:** You will be greeted by a "Welcome" screen that states, "To get started, select schools you're interested in." You can then search or type in the name of the school(s) you'd like to follow.

**Step 6:** Should you accidentally exit this menu before selecting your school(s) or decide you'd like to follow additional schools this can be accomplished by visiting the "Settings" icon within the app. Once in the "Settings" menu, select the "Follow schools" option to view a list of all Conejo Valley Unified School District schools