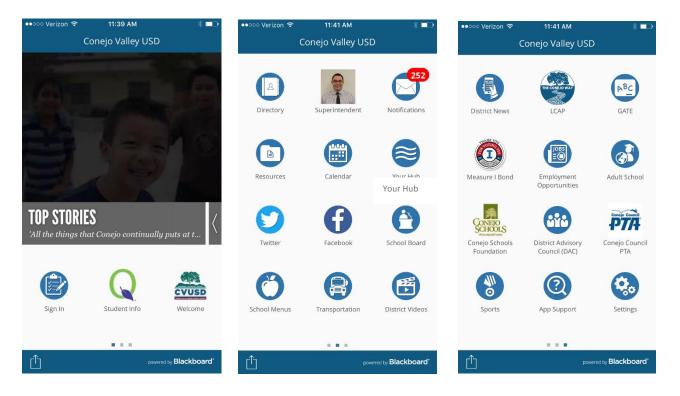

## Important App Icons to Know:

Sign In

**Sign In:** This is where parents and students can "Sign In" to the app with their "Zangle/ Q Parent Connect" username and password. Once signed in, the app will remember you and offer you the option to view and edit additional notification settings, specific to you:

**Student Info:** This is where parents and students can log in with their "Zangle/ Q Parent Connect" username and password to access their "Q" accounts. Once logged in parents and students will be able to view class schedules, grades, absences and other student specific information. Parents will be able to see this information for all of their children enrolled in CVUSD.

**Directory:** This is where App users can find the contact information for all staff and teachers at each school site and at the district office, including school board members.

**Resources:** This is where App users can view the "Resources" from the district. Personalize this section of the App to instead show the "Resources" of the school of your choice, by opening up the "Resources" icon and then selecting "Change" in the top right corner. You will then find a list of all the schools – select the school of your choice.

**Notifications:** This is where "All Call" messages will live. When users first download the "App" it will ask if they want to receive "push notifications" – please select "yes." In addition to messages appearing in the "Notifications" app icon, agreeing to receive "push notifications" will allow for a pop-up notification to appear on app users' phones whenever a school they follow sends out an "All Call" message.

**Your Hub:** This is where App users can, in one singular place, scroll through the "feeds" for all of the schools they follow. "Your Hub" pulls all of the Facebook and Twitter feeds from the schools that the App user follows.

**Facebook:** This is where App users can view the Facebook posts from the district. Personalize this section of the App to instead show the Facebook page of the school of your choice, by opening up the "Facebook" icon and then selecting "Change" in the top right corner. You will then find a list of all the schools who have Facebook pages – select the school of your choice.

**Twitter:** This is where App users can view the Twitter posts from the district. Personalize this section of the App to instead show the Twitter page of the school of your choice, by opening up the "Twitter" icon and then selecting "Change" in the top right corner. You will then find a list of all the schools who have Twitter pages – select the school of your choice.

**Calendar:** This is where App users can view the district calendar. Personalize this section of the App to instead show the calendar of the school of your choice, by opening up the "Calendar" icon and then selecting "Change" in the top right corner. You will then find a list of all the schools. Select the school's calendar you would like to view.

**Settings:** This is where App users can select schools to follow, select a different language for the app, configure alerts, easily share the app with friends and much more.